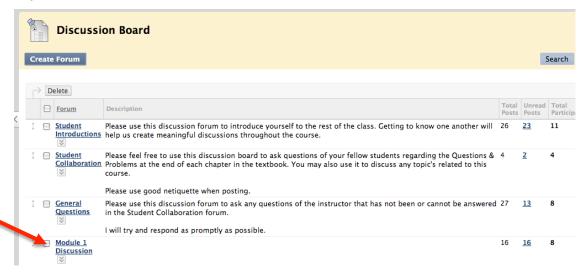

## How to participate in the Discussion Board

 You can access the Discussion Board in one of two ways as indicated by the red arrows:

2. Once inside the Discussion Board, click the specific forum you would like to participate in.