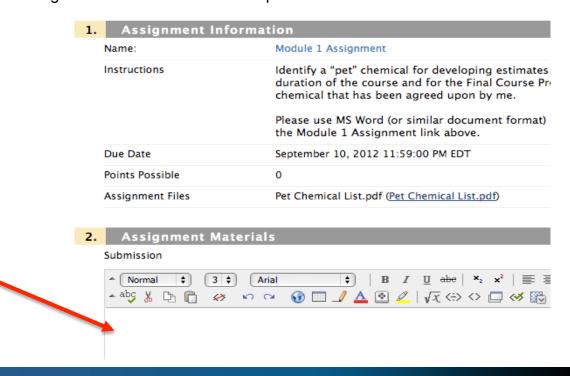

### Submitting an Assignment

All assignments are within their specific module (e.g. Module 1 – Module 1
 Assignment). To submit an assignment, click on the Module # Assignment link.

2. Once you click the assignment link, it will open up the assignment tool and you will see a screen similar to the one below. It is important you read the Assignment Information and note whether there are any attached assignment files. Depending on the assignment instructions, you can either type your response in the assignment text box or attach a separate document as shown in the next frame.

3. To attach a document, click 'Browse My Computer' attach the document and click Submit.