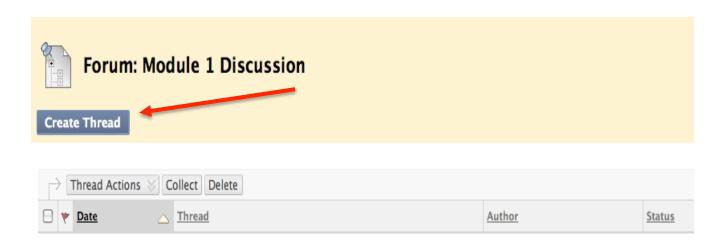

3. Once inside a specific forum, to create your own response, click on the Create Thread button.

4. To add text, simply type in the space provided and click Submit. You can use all options provided in the toolbar to format your text, add images, hyperlinks and other textual features.