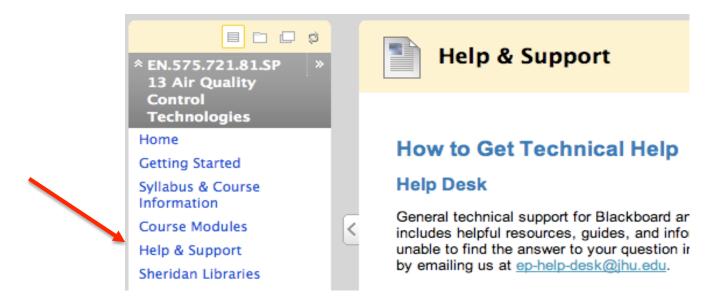

### **Help & Support**

How to get additional help can be found under the 'Help and Support' tab in the course site navigation menu.