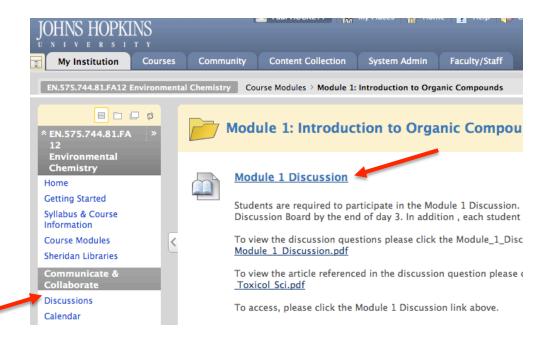

## How to participate in the Discussion Board

 You can access the Discussion Board in one of two ways as indicated by the red arrows:

2. Once inside the Discussion Board, click the specific forum you would like to participate in.