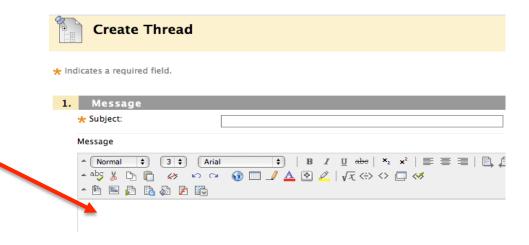

3. Once inside a specific forum, to create your own response, click on the Create Thread button.

4. To add text, simply type in the space provided and click Submit. You can use all options provided in the toolbar to format your text, add images, hyperlinks and other textual features.