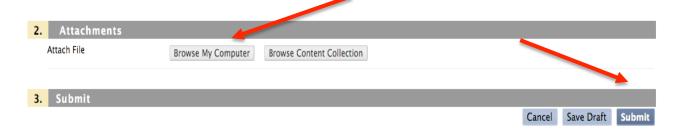

5. To attach a document to your thread, click 'Browse My Computer' to locate and select the attachment you would like to include. Once you have identified the attachment, click the Submit button.

6. To respond to other students' threads simply click on their thread and click Reply.

3. To attach a document, click 'Browse My Computer' attach the document and click Submit.