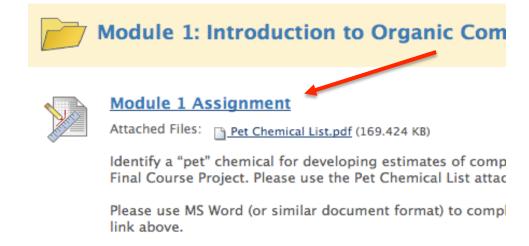

### Submitting an Assignment

All assignments are within their specific module (e.g. Module 1 – Module 1
 Assignment). To submit an assignment, click on the Module # Assignment link.

2. Once you click the assignment link, it will open up the assignment tool and you will see a screen similar to the one below. It is important you read the Assignment Information and note whether there are any attached assignment files. Depending on the assignment instructions, you can either type your response in the assignment text box or attach a separate document as shown in the next frame.