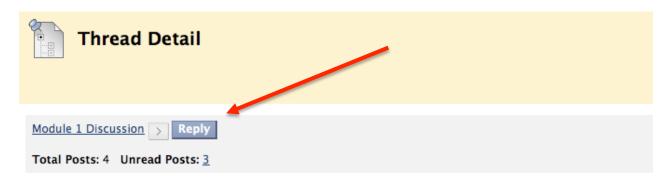

5. To attach a document to your thread, click 'Browse My Computer' to locate and select the attachment you would like to include. Once you have identified the attachment, click the Submit button.

6. To respond to other students' threads simply click on their thread and click Reply.