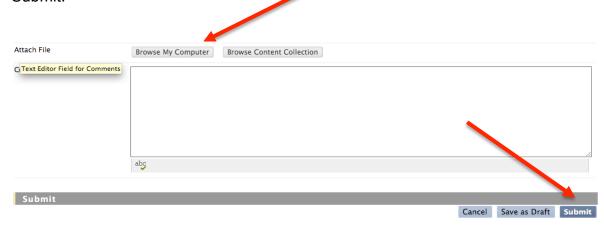

### Submitting an Assignment

All assignments are within their specific module (e.g. Module 1 – Module 1
 Assignment). To submit an assignment, click on the Module # Assignment link.

2. Once you click the assignment link, it will open up the assignment tool and you will see a screen similar to the one below. It is important you read the Assignment Information and note whether there are any attached assignment files. Depending on the assignment instructions, you can either type your response in the assignment text box or attach a separate document as shown in the next frame.

3. To attach a document, click 'Browse My Computer' attach the document and click Submit.